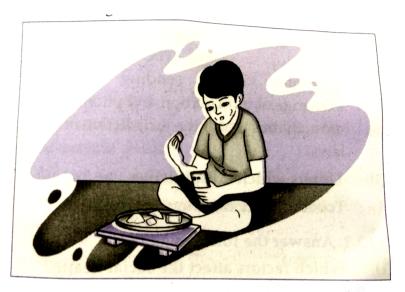

**Watch Video Solution** 

**13.** Why there is increase in news of death by drowning in ocean, falling in deep valleys or

under trains while taking the cell phone selfie

?

Watch Video Solution

**14.** There is incresing competition to upload the videos of road accidents instead of helping the victims. What is the mentality of such people?