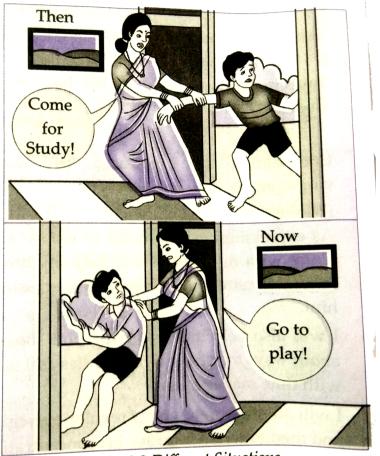

8. Write a note on Salam Mumbai Foundation.

**Watch Video Solution** 

**9.** Whether the incidence shown in the following picture is rational? Express you

option.

Fig. 9.1 An incidence

10. Two caricatures presenting the situations of the year 1998 and 2017 about playing on playground are given below. Observe those

caricatures. Express your opinion about arising of such different situationas.

Fig. 9.2 Different Situations