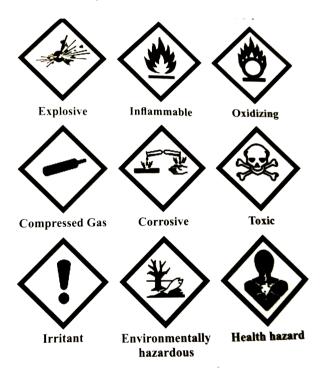

**5.** Some symbols are givenn below. Explain those symbols. Which disasters may occur if those symbols are ignored?