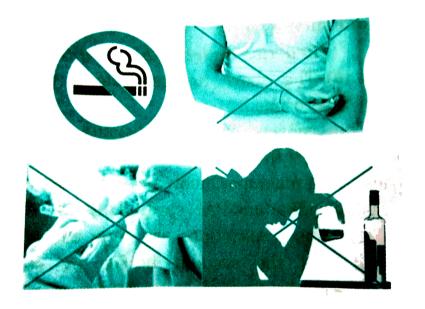

(ii) How the tobacco products are harming the social health?

**9.** Which mental illness is shown in the pictures given below?

(##NVT\_SCI\_TECH\_DIG\_X\_P2\_C09\_E13\_009\_Q01.png"
width="80%">

**10.** Which social message would you like to give through it.