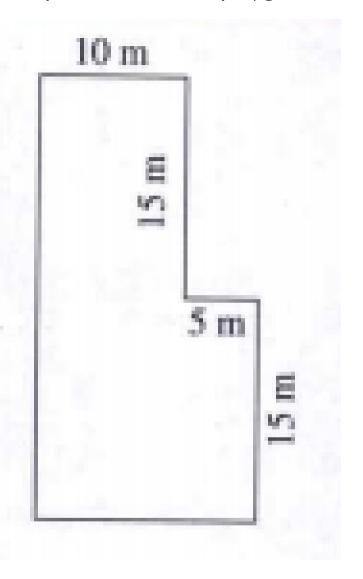

**3.** The figure of a playground is given

The length of the sides are given.

Find the perimeter of the playground.

**4.** As shown in the figure, four napkins all of the same size were made from a square piece of length I m. what length of lace will be required to trim all four sides of all the napkins?