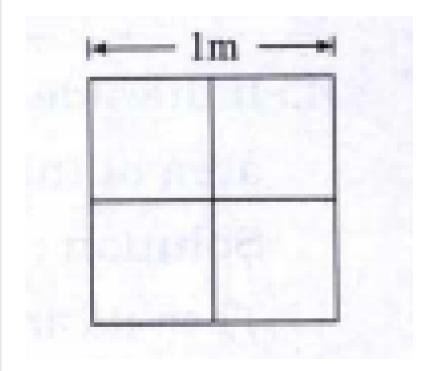

**3.** The figure of a playground is given

The length of the sides are given.

Find the perimeter of the playground.

**4.** As shown in the figure, four napkins all of the same size were made from a square piece of length I m. what length of lace will be required to trim all four sides of all the napkins?