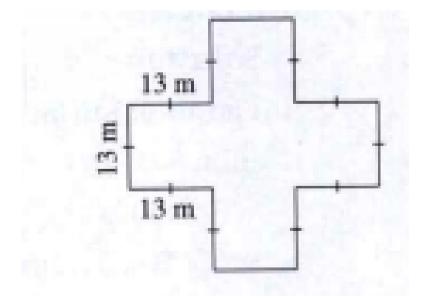

**Watch Video Solution** 

**13.** From the information given in the figure, find the perimeter and the area of the garden.

**14.** Find the total surface area of cubes having the following sides.

3 cm

**Watch Video Solution** 