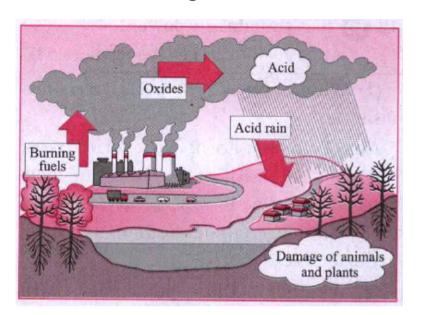

**54.** Answer the following:

What is acid rain?

Watch Video Solution

**55.** Answer the following:

Suggest four preventive measures for air pollution.

**56.** Answer the following:

What do you mean by ozone layer depletion ?

write in your own words about soil pollution due to those wastes.

**Watch Video Solution** 

**74.** Given below is a diagram showing hazardous polluting event

Explain what is this and what are its effects

shown in the diagram.

**Watch Video Solution** 

**75.** Draw a well labelled diagram diagram to show greenhouse effect.

**76.** Give two examples of each of water, soil and air pollution from your residential area.