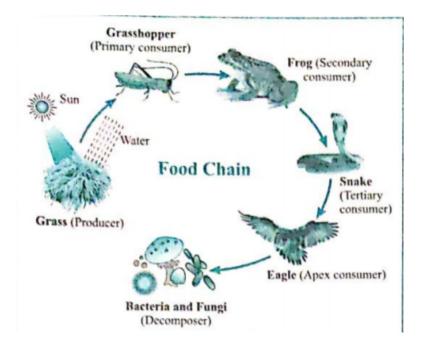

#### 1. Write the name and category of each of the

#### compoent show in picture.

#### 2. What is necessary to convert this pictire

### into food web? Why

**3.** Attempts at various levels are performed for conserving environment. Which role would you like to perform. Give two actions each : Prevention

1. What will be the effect on paddy crop if frog