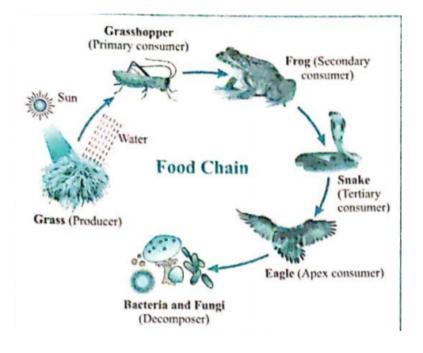

#### 1. Write the name and category of each of the

#### compoent show in picture.

#### 2. What is necessary to convert this pictire

### into food web? Why

**3.** Attempts at various levels are performed for conserving environment. Which role would you like to perform. Give two actions each : Prevention

1. What will be the effect on paddy crop if frog