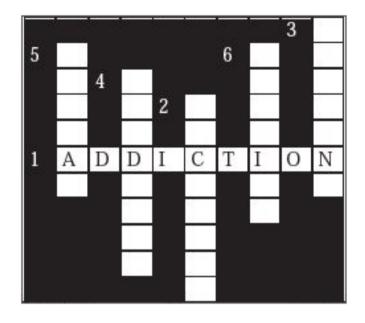

## 2. Fill in the blanks with appropriate word.

Alcohol consumption mainly affects -- -- --

system.

**3.** Fill in the blanks with appropriate word.

The act -- -- -- is to curb the cyber crimes.

- 4. Solve the following cross-word
- 1. Continuous consumption of alcoholic and

tobacco-materials.

- 2. This app may cause the cyber crimes.
- 3. A remedy to resolve stress.
- 4. Requirement for stress free life.
- 5. Various factors affect -- -- health.

6. Art of preparing food items.