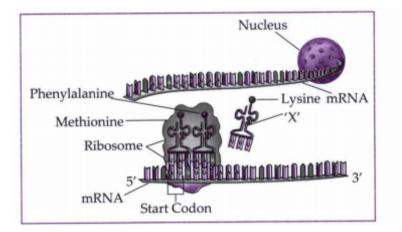

#### 24. Observe the given diagram and answers

the questions given below it.

Identify the molecule labelled as 'X' in the

given diagram.

25. Which substance forms the outer layer of

their exoskeleton?

**Watch Video Solution** 