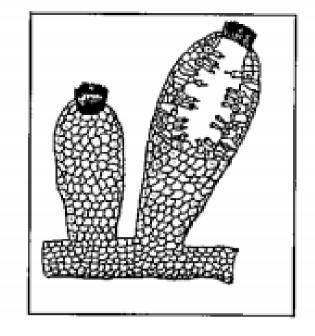

#### Answer:

6. Name the following.

First record of human like animal in the form

of ape from East Africa.

Watch Video Solution

**7.** Name the following:

Bacterial strains which convert milk to

8. State whether the given statements are True or False. Correct the false statement.
Radiations of cell phones penetrate the bones of adults more effectively than the bones of children.