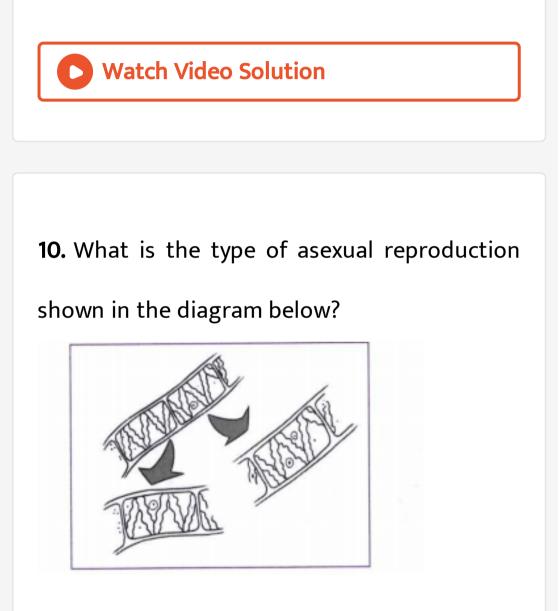

#### Answer:

6. Name the following.

First record of human like animal in the form

of ape from East Africa.

Watch Video Solution

**7.** Name the following:

Bacterial strains which convert milk to

8. State whether the given statements are True or False. Correct the false statement.
Radiations of cell phones penetrate the bones of adults more effectively than the bones of children.